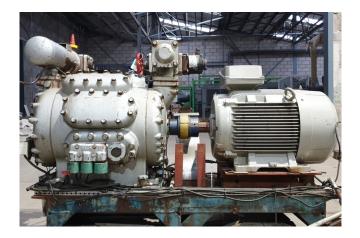

#### **Used Sabroe CMO 28**

Used Sabroe CMO 28 single-stage reciprocating compressor with electro motor build by Lönne with 30kW and 1470 RPM at 50 Hz.

\*Why choose for HOSBV? Were not only the largest used refrigeration specialist in Europe, but also, we deliver all equipment including an extensive test, warranty and industrial cleaning. \*Optional we can also arrange the logistics.