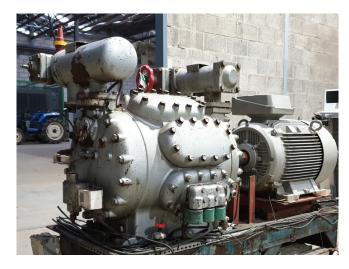

#### **Used Sabroe CMO 28**

Used Sabroe CMO 28 single-stage reciprocating compressor with electro motor build by Lönne with 30kW and 1470 RPM at 50 Hz.

\*Why choose for HOSBV? Were not only the largest used refrigeration specialist in Europe, but also, we deliver all equipment including an extensive test, warranty and industrial cleaning. \*Optional we can also arrange the logistics.