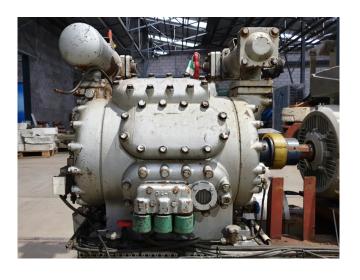

#### **Used Sabroe CMO 28**

Used Sabroe CMO 28 single-stage reciprocating compressor with electro motor build by Lönne with 30kW and 1470 RPM at 50 Hz.

\*Why choose for HOSBV? Were not only the largest used refrigeration specialist in Europe, but also, we deliver all equipment including an extensive test, warranty and industrial cleaning. \*Optional we can also arrange the logistics.