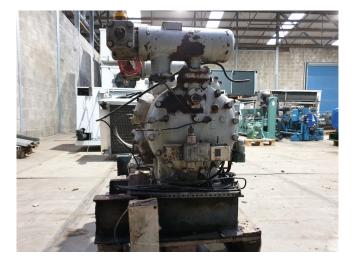

#### **Used Sabroe CMO 28**

Used Sabroe CMO 28 single-stage reciprocating compressor with electro motor build by Lönne with 30kW and 1470 RPM at 50 Hz.

\*Why choose for HOSBV? Were not only the largest used refrigeration specialist in Europe, but also, we deliver all equipment including an extensive test, warranty and industrial cleaning. \*Optional we can also arrange the logistics.