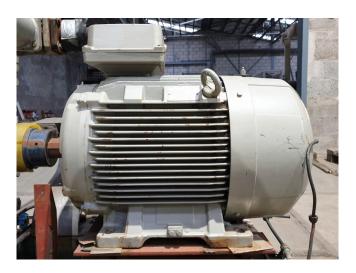

#### **Used Sabroe CMO 28**

Used Sabroe CMO 28 single-stage reciprocating compressor with electro motor build by Lönne with 30kW and 1470 RPM at 50 Hz.

\*Why choose for HOSBV? Were not only the largest used refrigeration specialist in Europe, but also, we deliver all equipment including an extensive test, warranty and industrial cleaning. \*Optional we can also arrange the logistics.