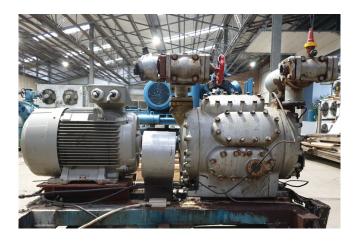

#### **Used Sabroe CMO 28**

Used Sabroe CMO 28 single-stage reciprocating compressor with electro motor build by Lönne with 30kW and 1470 RPM at 50 Hz.

\*Why choose for HOSBV? Were not only the largest used refrigeration specialist in Europe, but also, we deliver all equipment including an extensive test, warranty and industrial cleaning. \*Optional we can also arrange the logistics.