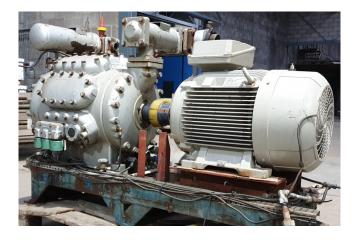

#### **Used Sabroe CMO 28**

Used Sabroe CMO 28 single-stage reciprocating compressor with electro motor build by Lönne with 30kW and 1470 RPM at 50 Hz.

\*Why choose for HOSBV? Were not only the largest used refrigeration specialist in Europe, but also, we deliver all equipment including an extensive test, warranty and industrial cleaning. \*Optional we can also arrange the logistics.