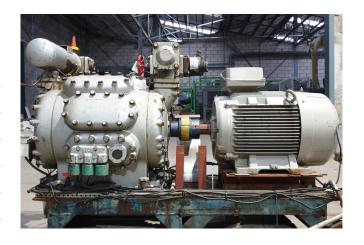

#### **Used Sabroe CMO 28**

Used Sabroe CMO 28 single-stage reciprocating compressor with electro motor build by Lönne with 30kW and 1470 RPM at 50 Hz.

\*Why choose for HOSBV? Were not only the largest used refrigeration specialist in Europe, but also, we deliver all equipment including an extensive test, warranty and industrial cleaning. \*Optional we can also arrange the logistics.