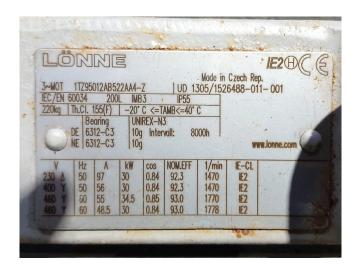

# **Specifications**

| Brand                    | Sabroe                  |
|--------------------------|-------------------------|
| Туре                     | CMO 28                  |
| Refrigerant              | Freon                   |
| kW at -10°C/+40°C        | 93,2                    |
| kW at -20°C/+40°C        | 55,8                    |
| kW at -30°C/+40°C        | 29,7                    |
| Electromotor Specs       | 50/60 Hz - 30/34,5 kW - |
|                          | 1470/1770 RPM.          |
| On steel base frame      | 1                       |
| Pressure safety switches | · /                     |
| Hp/Lp/Op                 |                         |
| m3 / h                   | 194,0                   |
|                          | 134,0                   |
| Sizes                    | 1150x640x800 mm         |

#### **Used Sabroe CMO 28**

Used Sabroe CMO 28 single-stage reciprocating compressor with electro motor build by Lönne with 30kW and 1470 RPM at 50 Hz.

\*Why choose for HOSBV? Were not only the largest used refrigeration specialist in Europe, but also, we deliver all equipment including an extensive test, warranty and industrial cleaning. \*Optional we can also arrange the logistics.